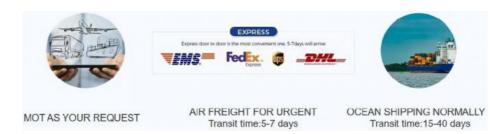

ailed Photos**



# 1. Sloped rail system:

The racking has a slight downward slope, allowing pallets to be easily moved in and out.

#### 2. Nested carts:

Wheeled carts are used to hold the pallets. These carts can be nested within each other, allowing multiple pallets to be stored in the same storage location.





## 3. Last-in, first-out (LIFO) operation:

The last pallet loaded on the sloped rail can be retrieved first, suited for warehouses with consistent inventory turnover.

Push-back racking is commonly used in retail distribution centers, manufacturing facilities, and cold storage warehouses.

It provides an excellent balance of storage density, accessibility, and operational efficiency.

# **Customer Site**







**Produce Process** 



Packaging &

Shipping

# **Packing**





Company

Profile

# Welcome to visit our company









#### Co-operation Process



## FAQ

- Q: Are you manufacturer or trading company?
- A: We are experienced manufacturer in the warehouse storage industry.
- Q: How is your delivery time?
- A: Generally, it is within 20 days against formal order and deposit. It also depends on other factors such as order quantity.
- Q: What is the payment term?
- A: T/T 30% as deposit, and 70% before delivery. We'll show you the photos of the products and packages before you pay the balance.
- Q: What is your terms of delivery?

#### A: EXW, FOB

Q: Are samples available?

A: Yes, We can supply the sample if we have ready parts in stock, but the customers have to pay the sample cost and the courier cost.

- Q: What is the minimum order quantity?
-