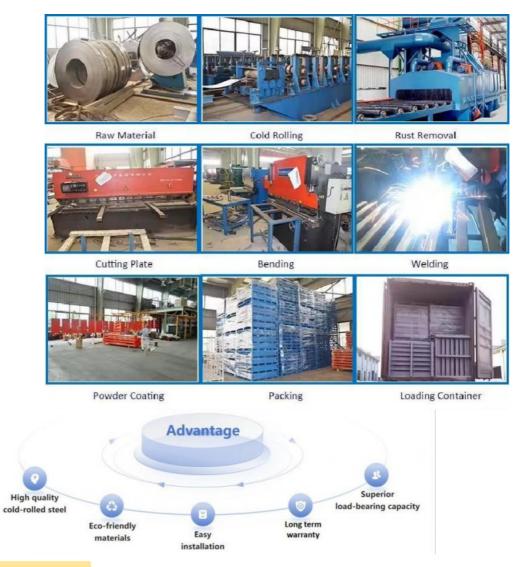

go on.
- 6, Color requirement.

#### **Detailed Photos**



# 1. Sloped rail system:

The racking has a slight downward slope, allowing pallets to be easily moved in and out.

#### 2. Nested carts:

Wheeled carts are used to hold the pallets. These carts can be nested within each other, allowing multiple pallets to be stored in the same storage location.





## 3. Last-in, first-out (LIFO) operation:

The last pallet loaded on the sloped rail can be retrieved first, suited for warehouses with consistent inventory turnover.

Push-back racking is commonly used in retail distribution centers, manufacturing facilities, and cold storage warehouses.

It provides an excellent balance of storage density, accessibility, and operational efficiency.

# **Customer Site**







**Produce Process** 



Packaging &

Shipping

# **Packing**





Company

Profile

# Welcome to visit our company









#### Co-operation Process



## FAQ

- Q: Are you manufacturer or trading company?
- A: We are experienced manufacturer in the warehouse storage industry.
- Q: How is your delivery time?
- A: Generally, it is within 20 days against formal order and deposit. It also depends on other factors such as order quantity.
- Q: What is the payment term?
- A: T/T 30% as deposit, and 70% before delivery. We'll show you the photos of the products and packages before you pay the balance.
- Q: What is your terms of delivery?

#### A: EXW, FOB

Q: Are samples available?

A: Yes, We can supply the sample if we have ready parts in stock, but the customers have to pay the sample cost and the courier cost.

-