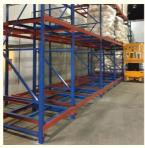

## QiFei Push-back racking:

Push-back racking is composed of pallet rack and combined with trolley and around 2° guide rail. The push back pallet rack uses heavy-duty carts to form 2 to 5-pallets-deep configurations, single pallet loading capacity is less than 1000kg.

The key advantages include:

**Increased storage density:** By allowing pallets to be stored multiple deep, push-back racking can increase storage capacity by 30-50% compared to standard selective pallet racking.

**Efficient forklift operations:** The sloped rail and nested carts make it easy for forklifts to load and unload pallets, improving productivity.

Damage reduction: The nested cart design helps protect the stored goods from potential forklift impacts.