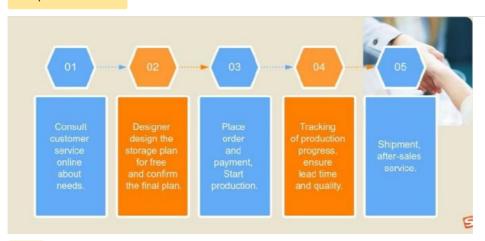

lowing pallets to be easily moved in and out.

#### 2. Nested carts:

Wheeled carts are used to hold the pallets. These carts can be nested within each other, allowing multiple pallets to be stored in the same storage location.





## 3. Last-in, first-out (LIFO) operation:

The last pallet loaded on the sloped rail can be retrieved first, suited for warehouses with consistent inventory turnover.

Push-back racking is commonly used in retail distribution centers, manufacturing facilities, and cold storage warehouses.

It provides an excellent balance of storage density, accessibility, and operational efficiency.

# **Customer Site**







**Produce Process** 



Packaging &

Shipping

# **Packing**





Company

Profile

# Welcome to visit our company









#### Co-operation Process



## FAQ

- Q: Are you manufacturer or trading company?
- A: We are experienced manufacturer in the warehouse storage industry.
- Q: How is your delivery time?
- A: Generally, it is within 20 days against formal order and deposit. It also depends on other factors such as order quantity.
- Q: What is the payment term?
- A: T/T 30% as deposit, and 70% before delivery. We'll show you the photos of the products and packages before you pay the balance.
- Q: What is your terms of delivery?

#### A: EXW, FOB

Q: Are samples available?

A: Yes, We can supply the sample if we have ready parts in stock, but the customers have to pay the sample cost and the courier cost.

- Q: What is the minimum order quantity?
- A: Generally, MOQ is 10sets.
- Q: Can I make my own brand and designed products?
- A: Y