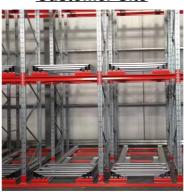

## QiFei Push-back racking:

Push-back racking is composed of pallet rack and combined with trolley and around 2° guide rail. The push back pallet rack uses heavy-duty carts to form 2 to 5-pallets-deep configurations, single pallet loading capacity is less than 1000kg.

# 1. Sloped rail system:

The racking has a slight downward slope, allowing pallets to be easily moved in and out.

#### 2. Nested carts:

Wheeled carts are used to hold the pallets. These carts can be nested within each other, allowing multiple pallets to be stored in the same storage location.