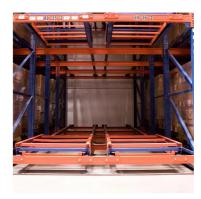

## QiFei Push-back racking:

Push-back racking is composed of pallet rack and combined with trolley and around 2° guide rail. The push back pallet rack uses heavy-duty carts to form 2 to 5-pallets-deep configurations, single pallet loading capacity is less than 1000kg.

# 1. Sloped rail system:

The racking has a slight downward slope, allowing pallets to be easily moved in and out.

#### 2. Nested carts:

Wheeled carts are used to hold the pallets. These carts can be nested within each other, allowing multiple pallets to be stored in the same storage location.

## 3. Last-in, first-out (LIFO) operation:

The last pallet loaded on the sloped rail can be retrieved first, suited for warehouses with consistent inventory turnover.

Push-back racking is commonly used in retail distribution centers, manufacturing facilities, and cold storage warehouses.