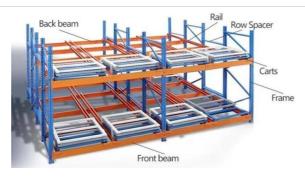

## QiFei Push-back racking:

Push-back racking is composed of pallet rack and combined with trolley and around 2° guide rail. The push back pallet rack uses heavy-duty carts to form 2 to 5-pallets-deep configurations, single pallet loading capacity is less than 1000kg.

# 1. Sloped rail system:

The racking has a slight downward slope, allowing pallets to be easily moved in and out.

#### 2. Nested carts:

Wheeled carts are used to hold the pallets. These carts can be nested within each other, allowing multiple pallets to be stored in the same storage location.