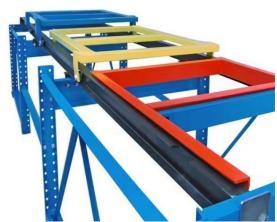

# 1. Sloped rail system:

The racking has a slight downward slope, allowing pallets to be easily moved in and out.

#### 2. Nested carts:

Wheeled carts are used to hold the pallets. These carts can be nested within each other, allowing multiple pallets to be stored in the same storage location.