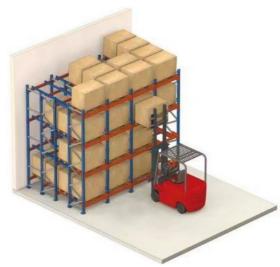

## QiFei Push-back racking:

Push-back racking is composed of pallet rack and combined with trolley and around 2° guide rail. The push back pallet rack uses heavy-duty carts to form 2 to 5-pallets-deep configurations, single pallet loading capacity is less than 1000kg.

The key advantages include:

**Increased storage density:** By allowing pallets to be stored multiple deep, push-back racking can increase storage capacity by 30-50% compared to standard selective pallet racking.