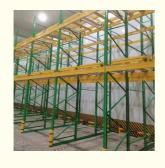

## QiFei Push-back racking:

Push-back racking is composed of pallet rack and combined with trolley and around 2° guide rail. The push back pallet rack uses heavy-duty carts to form 2 to 5-pallets-deep configurations, single pallet loading capacity is less than 1000kg.

The key advantages include:

**Increased storage density:** By allowing pallets to be stored multiple deep, push-back racking can increase storage capacity by 30-50% compared to standard selective pallet racking.

**Efficient forklift operations:** The sloped rail and nested carts make it easy for forklifts to load and unload pallets, improving productivity.

Damage reduction: The nested cart design helps protect the stored goods from potential forklift impacts.