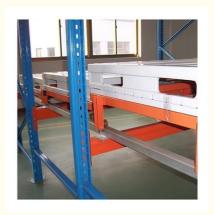

## QiFei Push-back racking:

Push-back racking is composed of pallet rack and combined with trolley and around 2° guide rail. The push back pallet rack uses heavy-duty carts to form 2 to 5-pallets-deep configurations, single pallet loading capacity is less than 1000kg.

# 1. Sloped rail system:

The racking has a slight downward slope, allowing pallets to be easily moved in and out.

#### 2. Nested carts:

Wheeled carts are used to hold the pallets. These carts can be nested within each other, allowing multiple pallets to be stored in the same storage location.