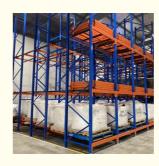

## QiFei Push-back racking:

Push-back racking is composed of pallet rack and combined with trolley and around 2° guide rail. The push back pallet rack uses heavy-duty carts to form 2 to 5-pallets-deep configurations, single pallet loading capacity is less than 1000kg.

The key advantages include:

**Increased storage density:** By allowing pallets to be stored multiple deep, push-back racking can increase storage capacity by 30-50% compared to standard selective pallet racking.