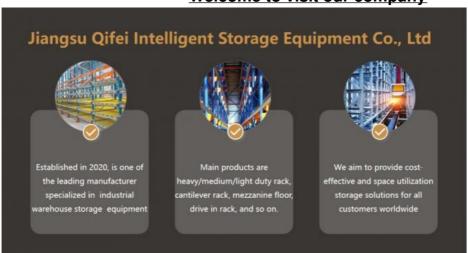

ing has a slight downward slope, allowing pallets to be easily moved in and out.

#### 2. Nested carts:

Wheeled carts are used to hold the pallets. These carts can be nested within each other, allowing multiple pallets to be stored in the same storage location.





## 3. Last-in, first-out (LIFO) operation:

The last pallet loaded on the sloped rail can be retrieved first, suited for warehouses with consistent inventory turnover.

Push-back racking is commonly used in retail distribution centers, manufacturing facilities, and cold storage warehouses.

It provides an excellent balance of storage density, accessibility, and operational efficiency.

# **Customer Site**







**Produce Process** 



Packaging &

Shipping

# **Packing**





Company

Profile

# Welcome to visit our company









#### Co-operation Process



## FAQ

- Q: Are you manufacturer or trading company?
- A: We are experienced manufacturer in the warehouse storage industry.
- Q: How is your delivery time?
- A: Generally, it is within 20 days against formal order and deposit. It also depends on other factors such as order quantity.
- Q: What is the payment term?
- A: T/T 30% as deposit, and 70% before delivery. We'll show you the photos of the products and packages before you pay the balance.
- Q: What is your terms of delivery?

#### A: EXW, FOB

Q: Are samples available?

A: Yes, We can supply the sample if we have ready parts in stock, but the customers have to pay the sample cost and the courier cost.

- Q: What is the minimum order quantity?
- A: Generally, MOQ is 10sets.
- Q: Can I make my own