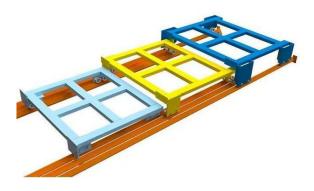

#### 2. Nested carts:

Wheeled carts are used to hold the pallets. These carts can be nested within each other, allowing multiple pallets to be stored in the same storage location.

## 3. Last-in, first-out (LIFO) operation:

The last pallet loaded on the sloped rail can be retrieved first, suited for warehouses with consistent inventory turnover.

Push-back racking is commonly used in retail distribution centers, manufacturing facilities, and cold storage warehouses.