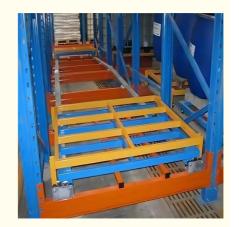

## QiFei Push-back racking:

Push-back racking is composed of pallet rack and combined with trolley and around 2° guide rail. The push back pallet rack uses heavy-duty carts to form 2 to 5-pallets-deep configurations, single pallet loading capacity is less than 1000kg.

#### 2. Nested carts:

Wheeled carts are used to hold the pallets. These carts can be nested within each other, allowing multiple pallets to be stored in the same storage location.

## 3. Last-in, first-out (LIFO) operation:

The last pallet loaded on the sloped rail can be retrieved first, suited for warehouses with consistent inventory turnover.

Push-back racking is commonly used in retail distribution centers, manufacturing facilities, and cold storage warehouses.