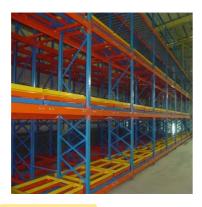

ax weight of pallet with cargo on.
- 6, Color requirement.

#### **Detailed Photos**



# 1. Sloped rail system:

The racking has a slight downward slope, allowing pallets to be easily moved in and out.

#### 2. Nested carts:

Wheeled carts are used to hold the pallets. These carts can be nested within each other, allowing multiple pallets to be stored in the same storage location.





## 3. Last-in, first-out (LIFO) operation:

The last pallet loaded on the sloped rail can be retrieved first, suited for warehouses with consistent inventory turnover.

Push-back racking is commonly used in retail distribution centers, manufacturing facilities, and cold storage warehouses.

It provides an excellent balance of storage density, accessibility, and operational efficiency.

# **Customer Site**







**Produce Process** 



Packaging &

Shipping

# **Packing**





Company

Profile

# Welcome to visit our company









#### Co-operation Process



## FAQ

- Q: Are you manufacturer or trading company?
- A: We are experienced manufacturer in the warehouse storage industry.
- Q: How is your delivery time?
- A: Generally, it is within 20 days against formal order and deposit. It also depends on other factors such as order quantity.
- Q: What is the payment term?
- A: T/T 30% as deposit, and 70% before delivery. We'll show you the photos of the products and packages before you pay the balance.
- Q: What is your terms of delivery?

#### A: EXW, FOB

Q: Are samples available?

A: Yes, We can supply the sample if we have ready parts in stock, but the customers have to pay the sample c