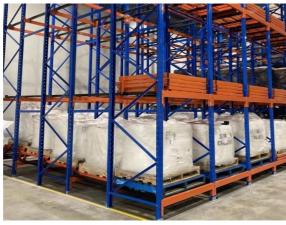

#### **Detailed Photos**

## QiFei Push-back racking:

Push-back racking is composed of pallet rack and combined with trolley and around 2° guide rail. The push back pallet rack uses heavy-duty carts to form 2 to 5-pallets-deep configurations, single pallet loading capacity is less than 1000kg.